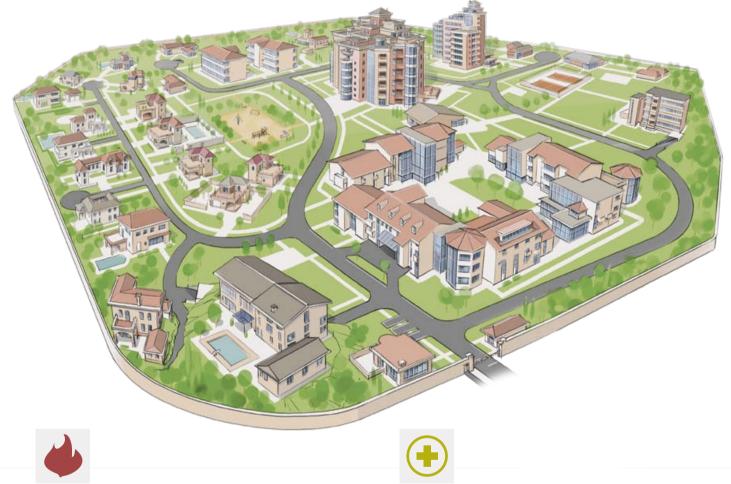

# **Guarded community solutions** Easy Series for villa and apartment projects

By using Bosch wireless technology there is no need for obstructive cabling in the buildings. The range of the wireless devices can reach up to 1000 meters in open field giving excellent coverage. All the villas connect to the Bosch central receiver through PSTN, GSM or IP networks. Here alarms are received for follow-up by the guard. For quick identification the central monitoring software will view plans indicating the location of the premises sending the alarm.