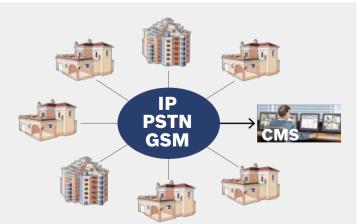

By using Bosch wireless technology there is no need for obstructive cabling in the buildings. The range of the wireless devices can reach up to 1000 meters in open field giving excellent coverage. All the villas connect to the Bosch central receiver through PSTN, GSM or IP networks. Here alarms are received for follow-up by the guard. For quick identification the central monitoring software will view plans indicating the location of the premises sending the alarm.

- Alarm transmission over PSTN, GSM or IP networks
- Central monitoring
- CCTV monitoring and alarm verification
- Access control
- Management software with floor plans and alarm messages