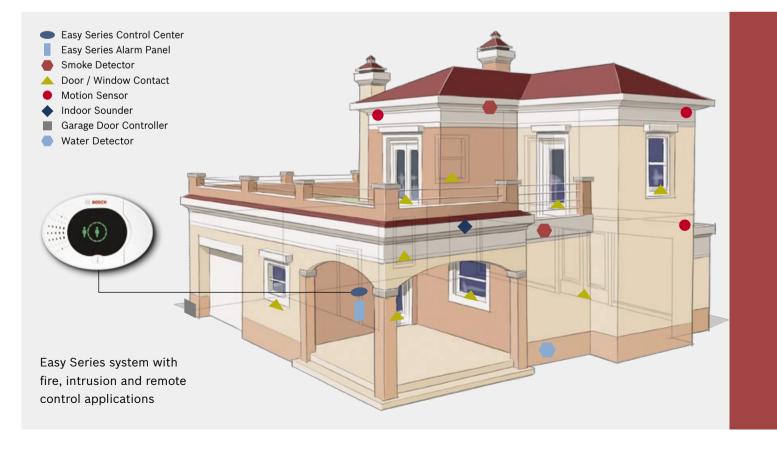

The Easy Series System from Bosch offers your customers benefits in fire, intrusion and remote control applications. Conettix from Bosch offers connectivity for alarm handling in the central monitoring station.

### **Intrusion detection**

Customers investing in real estate, like to see their property looked after. Sophisticated wireless sensors detect intrusion without the need for obstructive cabling. The system reports voice alarms to mobile phones or alerts the guardhouse in the complex.

### **Fire safety**

Nothing in life is more precious than life itself. With an increasing number of electronic devices with stand-by modes, the risk of a fire developing increases.

The early fire detection of the wireless smoke detectors makes life and premises more secure. The integrated siren sounds the alarm at once and a signal is transmitted to the monitoring center, which triggers immediate intervention.

## **Medical alarm**

If medical assistance is required, wireless key fobs can be used to trigger medical alarms. The system notifies family or the guard house in the complex.

- ▶ Wireless panic button
- Medical alarm transmission