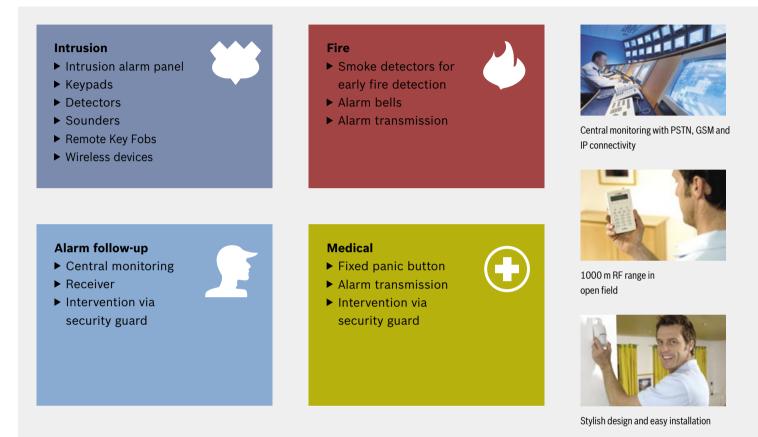

### **Intrusion detection**

Customers investing in real estate, like to see their property looked after. Sophisticated wireless sensors detect intrusion without the need for obstructive cabling. The system reports voice alarms to mobile phones or alerts the guardhouse in the complex.

The receiving station can even pinpoint the location of the alarm, providing immediate help. In the event of an alarm, a security guard can check the premises during users' absence with a guard code.

Alarm transmission over PSTN, GSM or IP-networks

### **Fire safety**

Nothing in life is more precious than life itself. With an increasing number of electronic devices with stand-by modes, the risk of a fire developing increases.

The early fire detection of the wireless smoke detectors makes life and premises more secure. The integrated siren sounds the alarm at once and a signal is transmitted to the monitoring center, which triggers immediate intervention.

## **Medical alarm**

If medical assistance is required, wireless key fobs can be used to trigger medical alarms. The system notifies family or the guard house in the complex.

- ▶ Wireless panic button
- Medical alarm transmission

By using Bosch wireless technology there is no need for obstructive cabling in the buildings. The range of the wireless devices can reach up to 1000 meters in open field giving excellent coverage. All the villas connect to the Bosch central receiver through PSTN, GSM or IP networks. Here alarms are received for follow-up by the guard. For quick identification the central monitoring software will view plans indicating the location of the premises sending the alarm.