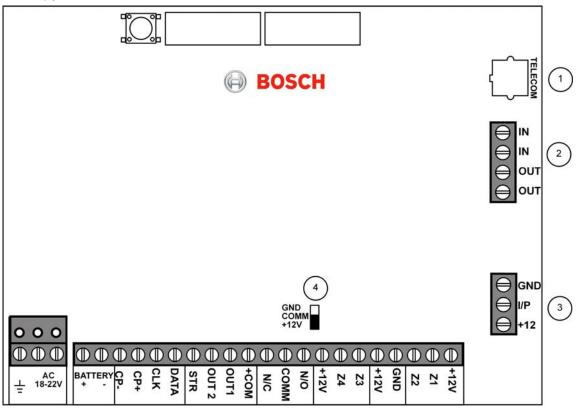

## • TELECOM connector (Item 1): This connector is in a new location on the PCB.

- TELECOM terminal block (Item 2): This terminal block is in a new location on the PCB.
- Receiver Interface terminal block (Item 3): This terminal block is in a new location on the PCB, and the terminals are reversed when compared to earlier PCBs. This terminal block is available only on the ICP-CC488P Control Panel PCBs.
- Relay Contact connector (Item 4): This connector is in a new location on the PCB, and the terminals are reversed when compared to earlier PCBs.