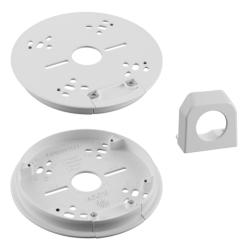

### **Installation/configuration notes**

This accessory is a kit consisting of three parts:

· 1x Adapter base

### Dimensions in mm (in.)

- 1x Conduit side entry
- · 1x Dummy cover

# **Parts included**

| Quantity | Component          |
|----------|--------------------|
| 1        | Adapter base       |
| 1        | Dummy cover        |
| 1        | Conduit side entry |
| 4        | M4 T20 screw       |