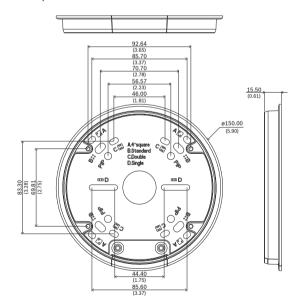

### Dimensions in mm (in.)

Component Quantity 1 Quick installation guide

| Technical specifications |                       |  |
|--------------------------|-----------------------|--|
| Dimension (Ø x H) (mm)   | 150 mm x 15.50 mm     |  |
| Dimension (Ø x H) (in)   | 5.90 in. x 0.61 in.   |  |
| Weight (g)               | 210 g                 |  |
| Weight (lb)              | 0.56 lb               |  |
| Color in RAL             | RAL 9003 Signal white |  |
| Material                 | Aluminum              |  |