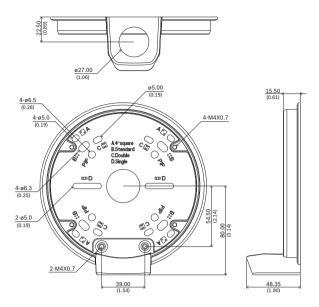

### Dimensions in mm (in.)

Component Quantity 1 Quick installation guide

| Technical specifications |                       |  |
|--------------------------|-----------------------|--|
| Dimension (Ø x H) (mm)   | 150 mm x 15.50 mm     |  |
| Dimension (Ø x H) (in)   | 5.90 in. x 0.61 in.   |  |
| Weight (g)               | 210 g                 |  |
| Weight (lb)              | 0.56 lb               |  |
| Color in RAL             | RAL 9003 Signal white |  |
| Material                 | Aluminum              |  |