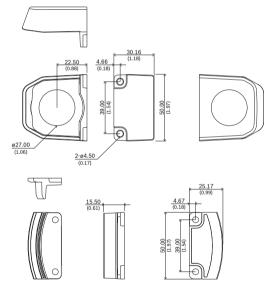

### Dimensions in mm (in.)

- 1x Conduit side entry
- · 1x Dummy cover

### Dimensions in mm (in.)