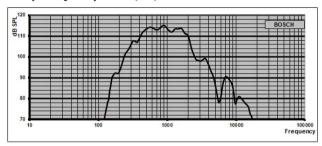

### Frequency response (Hz)

#### **Acoustic**

| Frequency range (-10 dB) (Hz)                                                      | 350 Hz – 3,500 Hz |
|------------------------------------------------------------------------------------|-------------------|
| Sound pressure level (1 W / rated power, 1 m, 1 kHz octave) (dB) with 18-inch horn | 116 dB / 133.8 dB |
| Sound pressure level (1 W / rated power, 1 m, 1 kHz octave) (dB) with 22-inch horn | 118 dB / 135.8 dB |