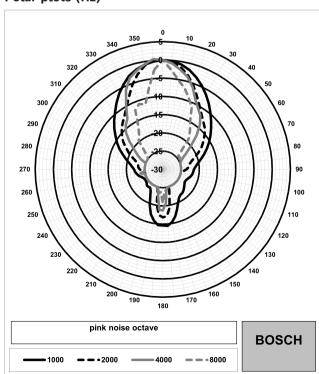

The housing is made of aluminum, which avoids corrosion due to outdoor environment. The entire horn loudspeaker assembly has an IP65 certified protection.

Each master package consists of 10 driver units. As such, this product needs to be ordered in multiples of 10.

#### **Regulatory information**

All Bosch loudspeakers are designed to withstand operation at their rated power for 100 hours, in accordance with IEC 60268-1 and IEC 60268-5 Power Handling Capacity (PHC) standards. This ensures improved reliability under extreme conditions, leading to higher customer satisfaction and longer operating life. It also minimizes the chance of failure or performance deterioration.

# Installation/configuration notes

### **Dimensions (mm)**





### Frequency response (Hz)



# Polar plots (Hz)





# Parts included

| Quantity | Component                                |
|----------|------------------------------------------|
| 10       | LHD-UM60-IN Horn loudspeaker driver, 60W |
| 10       | Quick installation guide                 |

### **Technical specifications**

#### **Acoustic**

| Frequency range (-10 dB) (Hz)                                                      | 350 Hz – 3,500 Hz |
|------------------------------------------------------------------------------------|-------------------|
| Sound pressure level (1 W / rated power, 1 m, 1 kHz octave) (dB) with 18-inch horn | 116 dB / 133.8 dB |
| Sound pressure level (1 W / rated power, 1 m, 1 kHz octave) (dB) with 22-inch horn | 118 dB / 135.8 dB |

#### **Electrical**

| Maximum power (W)     | 90 W                  |