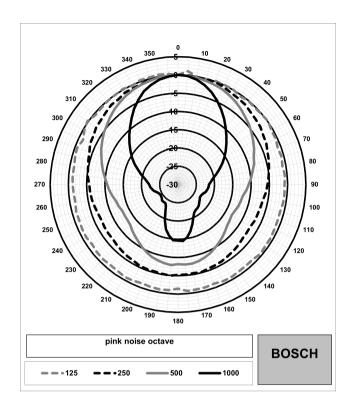

The housing is made of aluminum, which avoids corrosion due to outdoor environment. The entire horn loudspeaker assembly has an IP65 certified protection.

Each master package consists of 10 driver units. As such, this product needs to be ordered in multiples of 10.

#### **Regulatory information**

All Bosch loudspeakers are designed to withstand operation at their rated power for 100 hours, in accordance with IEC 60268-1 and IEC 60268-5 Power Handling Capacity (PHC) standards. This ensures improved reliability under extreme conditions, leading to higher customer satisfaction and longer operating life. It also minimizes the chance of failure or performance deterioration.

# Installation/configuration notes

### **Dimensions (mm)**





### Frequency response (Hz)



# Polar plots (Hz)





# Parts included

| Quantity | Component                                |
|----------|------------------------------------------|
| 10       | LHD-UM60-IN Horn loudspeaker driver, 60W |
| 10       | Quick installation guide                 |

### **Technical specifications**

#### **Acoustic**

| Frequency range (-10 dB) (Hz)                                                      | 350 Hz – 3,500 Hz |
|------------------------------------------------------------------------------------|-------------------|
| Sound pressure level (1 W / rated power, 1 m, 1 kHz octave) (dB) with 18-inch horn | 116 dB / 133.8 dB |
| Sound pressure level (1 W / rated power, 1 m, 1 kHz octave) (dB) with 22-inch horn | 118 dB / 135.8 dB |

#### **Electrical**

| Maximum power (W)     | 90 W                  |
|-