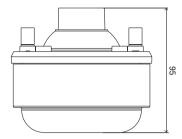

### **Dimensions (mm)**

#### Mechanical

| Dimensions (mm)                      | 95 mm x 107 mm      |
|--------------------------------------|---------------------|
| Weight (kg) (individual driver unit) | 1.60 kg             |
| Color (RAL)                          | RAL 7035 Light gray |