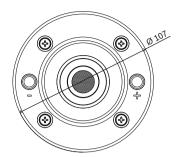

### **Dimensions (mm)**

#### Mechanical

| Dimensions (mm)                      | 95 mm x 107 mm      |
|--------------------------------------|---------------------|
| Weight (kg) (individual driver unit) | 1.60 kg             |
| Color (RAL)                          | RAL 7035 Light gray |