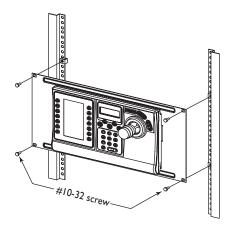

- Plug the keyboard cord into the modular jack connection located at the back edge of the keyboard bottom.
- 5. Align the panel mounting holes with those on a rack at the desired mounting location. Secure the assembly with the four (4) 10-32 machine screws.

NOTE: If the rack does not have threaded mounting holes, clip the four (4) 10-32 captured nut fasteners over the corresponding mounting hole locations.

Inclined Vertical Position

Horizontal and Vertical Positions