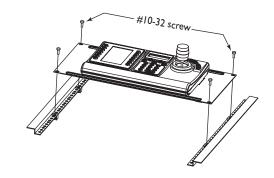

### 2 INSTALLATION

- 1. Remove the four (4) machine screws located along the back edge of the keyboard bottom as shown in the figure at right.
- Position the mounting panel over the keyboard. Align the screw holes on the back edge of the keyboard bottom with the mounting holes corresponding to the desired keyboard orientation.
- 3. Attach the keyboard to the mounting panel with the four (4) 6-18 x 7/8-inch thread forming screws and lockwashers as shown in the respective figure.

- Plug the keyboard cord into the modular jack connection located at the back edge of the keyboard bottom.
- 5. Align the panel mounting holes with those on a rack at the desired mounting location. Secure the assembly with the four (4) 10-32 machine screws.