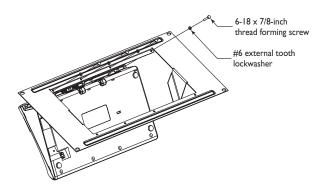

### 2 INSTALLATION

- 1. Remove the four (4) machine screws located along the back edge of the keyboard bottom as shown in the figure at right.
- Position the mounting panel over the keyboard. Align the screw holes on the back edge of the keyboard bottom with the mounting holes corresponding to the desired keyboard orientation.
- 3. Attach the keyboard to the mounting panel with the four (4) 6-18 x 7/8-inch thread forming screws and lockwashers as shown in the respective figure.