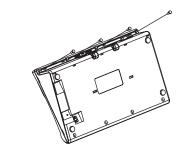

### 2 INSTALLATION

- 1. Remove the four (4) machine screws located along the back edge of the keyboard bottom as shown in the figure at right.
- Position the mounting panel over the keyboard. Align the screw holes on the back edge of the keyboard bottom with the mounting holes corresponding to the desired keyboard orientation.
- 3. Attach the keyboard to the mounting panel with the four (4) 6-18 x 7/8-inch thread forming screws and lockwashers as shown in the respective figure.