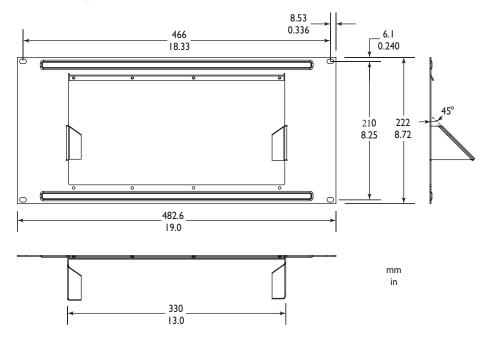

## 1 UNPACKING

Check for the following items:

- Mounting Panel (1)
- Accessory Kit:
  - 6-18 x 7/8-inch thread forming screw (4)
  - #6 external tooth lockwasher (4)
  - 10-32 x 5/8-inch machine screw (4)
  - 10-32 capture nut fastener (4)

NOTE: If the rack does not have threaded mounting holes, clip the four (4) 10-32 captured nut fasteners over the corresponding mounting hole locations.

Inclined Vertical Position

Horizontal and Vertical Positions

Horizontal Position

Vertical Position

Bosch Security Systems, Inc. 1706 Hempstead Road Lancaster, PA 17601 EE.UU. Tel: 800-326-3270

Fax: 1-717-735-6560

www.boschsecuritysystems.com

© 2003 Bosch Security Systems GmbH