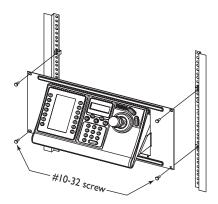

- Plug the keyboard cord into the modular jack connection located at the back edge of the keyboard bottom.
- 5. Align the panel mounting holes with those on a rack at the desired mounting location. Secure the assembly with the four (4) 10-32 machine screws.

NOTE: If the rack does not have threaded mounting holes, clip the four (4) 10-32 captured nut fasteners over the corresponding mounting hole locations.

Inclined Vertical Position

Horizontal and Vertical Positions