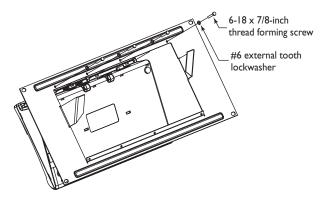

## 1 UNPACKING

Check for the following items:

- Mounting Panel (1)
- Accessory Kit:
  - 6-18 x 7/8-inch thread forming screw (4)
  - #6 external tooth lockwasher (4)
  - 10-32 x 5/8-inch machine screw (4)
  - 10-32 capture nut fastener (4)

### 2 INSTALLATION

- 1. Remove the four (4) machine screws located along the back edge of the keyboard bottom as shown in the figure at right.
- Position the mounting panel over the keyboard. Align the screw holes on the back edge of the keyboard bottom with the mounting holes corresponding to the desired keyboard orientation.
- 3. Attach the keyboard to the mounting panel with the four (4) 6-18 x 7/8-inch thread forming screws and lockwashers as shown in the respective figure.