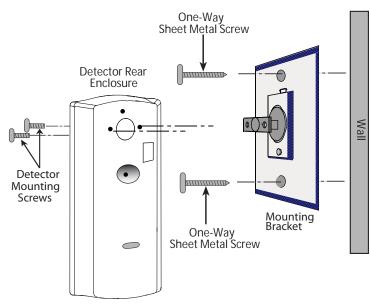

## Then mount as follows:

If unit has these dimensions and features:

① Mounting holes. Choose one set and punch out to receive screws.