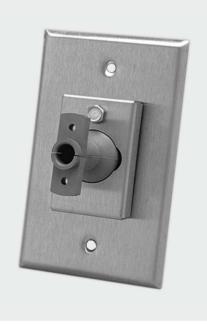

### Description

Then mount as follows:

The B328 Gimbal Mount Bracket mounts on a single-gang box and allows rotation of the detector. Wires are hidden inside.