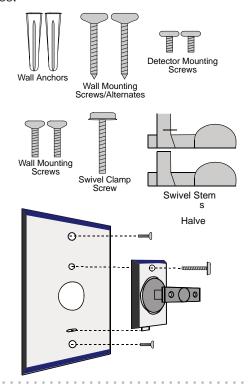

### Kit includes:

# Detector Mounting Screws Detector Rear Enclosure None-Way Sheet Metal Screw

If unit has these dimensions and features:

Then mount as follows:

If unit has these dimensions and features:

① Mounting holes. Punch out to receive screws.

## Then mount as follows:

If unit has these dimensions and features:

① Mounting holes. Choose one set and punch out to receive screws.