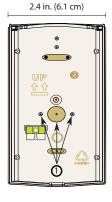

### If unit has these dimensions and features:

① Mounting holes. Punch out to receive screws.