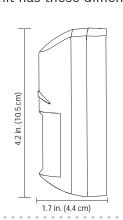

### If unit has these dimensions and features:

① Mounting holes. Punch out to receive screws.