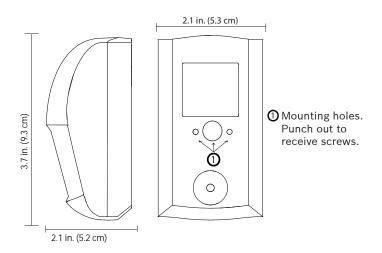

## Then mount as follows:

If unit has these dimensions and features:

① Mounting holes. Choose one set and punch out to receive screws.