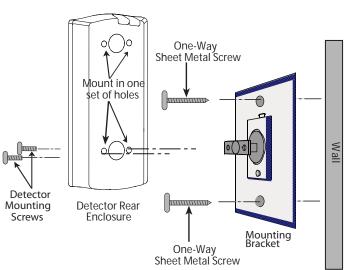

# Detector Mounting Screws Detector Rear Enclosure None-Way Sheet Metal Screw

If unit has these dimensions and features:

Then mount as follows:

If unit has these dimensions and features:

① Mounting holes. Punch out to receive screws.

## Then mount as follows:

If unit has these dimensions and features:

① Mounting holes. Choose one set and punch out to receive screws.