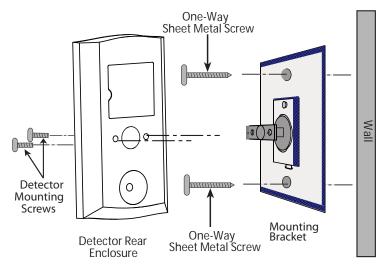

# Detector Mounting Screws Detector Rear Enclosure None-Way Sheet Metal Screw

If unit has these dimensions and features:

Then mount as follows:

If unit has these dimensions and features:

① Mounting holes. Punch out to receive screws.