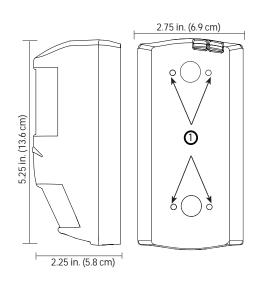

### If unit has these dimensions and features:

① Mounting holes. Punch out to receive screws.