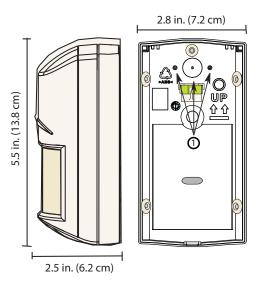

### If unit has these dimensions and features:

① Mounting holes. Punch out to receive screws.