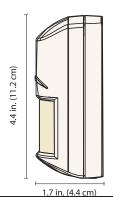

### If unit has these dimensions and features:

① Mounting holes. Punch out to receive screws.