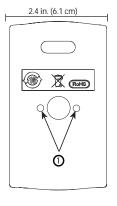

### If unit has these dimensions and features:

① Mounting holes. Punch out to receive screws.

## Then mount as follows:

If unit has these dimensions and features:

① Mounting holes. Choose one set and punch out to receive screws.