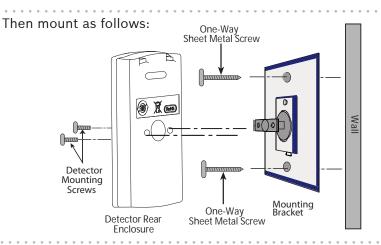

# Detector Mounting Screws Detector Rear Enclosure None-Way Sheet Metal Screw

If unit has these dimensions and features:

Then mount as follows:

If unit has these dimensions and features:

① Mounting holes. Punch out to receive screws.

### Description

Then mount as follows:

The B328 Gimbal Mount Bracket mounts on a single-gang box and allows rotation of the detector. Wires are hidden inside.