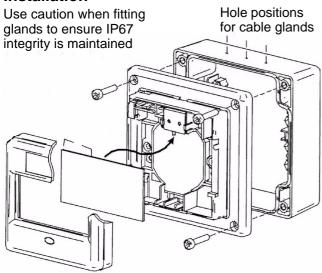

#### Installation

# **Weather Proof Call Point (Outdoor version)**

The IP67 weatherproof call point is suitable for use outside. There are drill positions marked on the top and bottom of the IP67 back box for cable glands. –max. dia. 20mm.