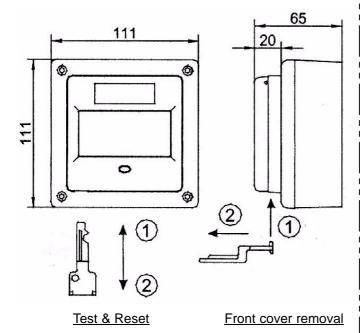

# **Weather Proof Call Point (Outdoor version)**

The IP67 weatherproof call point is suitable for use outside. There are drill positions marked on the top and bottom of the IP67 back box for cable glands. –max. dia. 20mm.

#### **Mechanical Details**

IP-Rating (as per EN 60529): IP67
Temperature range: -25°C to +65°C
Housing material: ABS Plastic

# **Electrical Details**

Terminals: In&Out, for cables 0.28 – 2.5mm<sup>2</sup>
Operating voltage: 19V DC to 30V DC
Current consumption: depending to the fire detection system

# 

**Fixing Details** 

#### Installation





### **Accessories**

## Re-settable plastic element

The re–settable plastic element and spring replaces the glass element. When the re–settable element is pushed, a visible flag will appear indicating the call point has been activated.



#### Clear hinged flap & breakable seal

The clear hinged flap gives extra protection from accidental operation. With the breakable seal fitted, the clear hinged flap can not be lifted without breaking the seal.