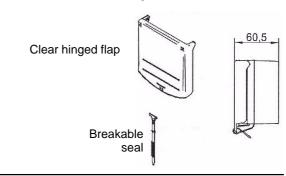

#### Clear hinged flap & breakable seal

The clear hinged flap gives extra protection from accidental operation. With the breakable seal fitted, the clear hinged flap can not be lifted without breaking the seal.