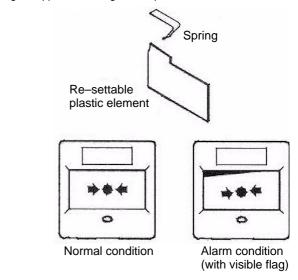

## Re-settable plastic element

The re–settable plastic element and spring replaces the glass element. When the re–settable element is pushed, a visible flag will appear indicating the call point has been activated.