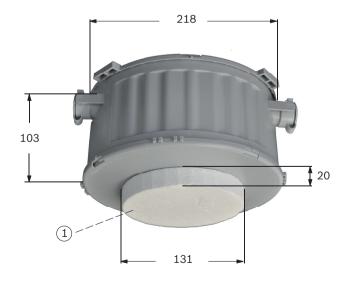

#### System overview

Pos.

1

Description

Front part

## **Technical specifications**

| Material                             | Plastic / polystrene |
|--------------------------------------|----------------------|
| Color                                | Gray                 |
| Dimensions (Ø x H)                   |                      |
| <ul> <li>Housing</li> </ul>          | 218 x 103 mm         |
| Polystrene component<br>(front part) | 131 x 20 mm          |
| Weight approx.                       | 340 g                |