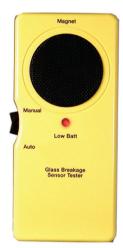

# DS1110i Glassbreak Tester

www.boschsecurity.com

The DS1110i Glassbreak Tester is used to test DS1101i, DS1102i, DS1103i, and DS1108i Glass Break Detectors. It is powered by a 9 V alkaline battery (supplied).

- Manual and automatic testing functions
- ► Identifies proper mounting location

#### DS1110i Glassbreak Tester

Used to test DS1101i, DS1102i, DS1103i, and DS1108i Glass Break Detectors. Order number **DS1110i**