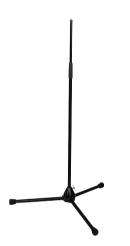

# LBC 1221/01 Floor Stand

www.boschsecurity.com

- ► Adjustable from 850 to 1600 mm (2.79 to 5.25 ft) with twist clamp
- ▶ Three folding legs (360 mm; 1.18 ft) for stability
- ▶ Column terminates in male 3/8" Whitworth thread

## LBC 1221/01 Floor Stand

Microphone floor stand, three folding legs, matt black, adjustable length from 850 to 1600 mm (2.79 to 5.25 ft) with twist clamp, threaded connector 3/8" Whitworth. Order number LBC1221/01