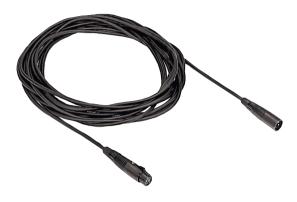

# LBC 1208/40 Microphone Cable

www.boschsecurity.com

- ▶ 10 m (32.8 ft) extension cable
- Twin-core screened cable
- Three-pole lockable male and female XLR connectors (metal)