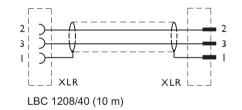

# LBC 1208/40 Microphone Cable

www.boschsecurity.com





- ▶ 10 m (32.8 ft) extension cable
- Twin-core screened cable
- Three-pole lockable male and female XLR connectors (metal)

## System overview



#### **Certifications and approvals**

| Region | Certification |
|--------|---------------|
| Europe | CE            |

# **Technical specifications**

# Mechanical

| Length | 10 m (32.8 ft)  |
|--------|-----------------|
| Weight | 420 g (1.13 lb) |
| Color  | black           |

### **Ordering information**

LBC 1208/40 Microphone Cable Microphone connection/extension cable, 3-pin XLR, 10 m (32.8 ft). Order number LBC1208/40