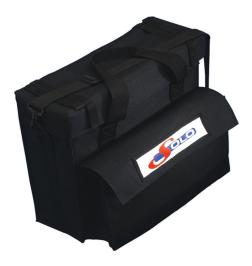

# **SOLO610 Test Equipment Bag**

The SOLO610 Test Equipment Bag is made of sturdy woven polyester with a PVC coating for carrying and storing test and service products. It is designed with special compartments to hold a full range of products.

### SOLO610 Test Equipment Bag

SOL0610

Robust bag made of sturdy woven polyester for carrying and storing test and service products.

Americas:
Bosch Security Systems, Inc.
130 Perinton Parkway
Fairport, New York, 14450, USA
Phone: +1 800 289 0096
Fax: +1 585 223 9180
security,sales@us.bosch.com
www.boschsecurity.us