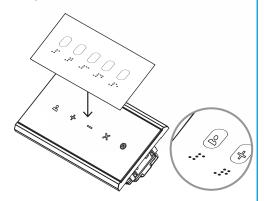

## How to attach the orientation sheet:

1. Remove the protection foil from DCNM-FVP.

- 2. Use cleaning wipes with up to 90% isopropyl alcohol to clean the surface of the voting panel.
- 3. Make sure the surface of the voting panel is free of dust and grease.

- 4. Remove the protective layer from the orientation sheet.
- 5. Gently apply the sheet from left to right (or vice versa) on the surface of the DCNM-FVP while pushing out any excessive air.

## How to vote:

Latin Braille script numbers (1 - 5) are used to identify the voting buttons.

Use this button to vote for.

Use this button to vote against.

○ ○ ○ × Use this button to abstain.

Use this button if do not wish to participate in the voting.