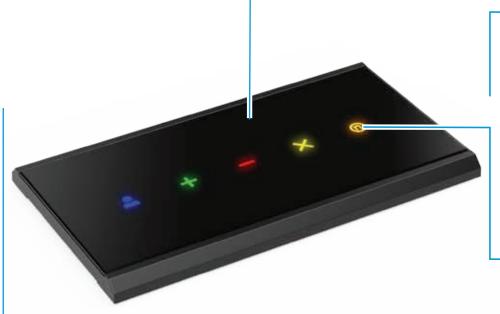

## How to vote:

Latin Braille script numbers (1 - 5) are used to identify the voting buttons.

Use this button to vote for.

Use this button to vote against.

○ ○ ○ × Use this button to abstain.

Use this button if do not wish to participate in the voting.