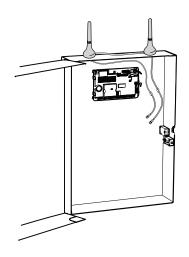

1 | 2 | 3 |





B444 media





1:2





6| 7| 8|



















## **CONETTIX Cellular Communicator**

B444-A2 | B444-V2



en Quick installation guide



13 |

## Manufacturing dates

For product manufacturing dates, go to http:// www.boschsecurity.com/datecodes/ and refer to the serial number located on the product label.

## **Trademarks**

All hardware and software product names used in this document are likely to be registered trademarks and must be treated accordingly.

**Bosch Security Systems B.V.** 

Torenallee 49 5617 BA Eindhoven Netherlands

www.boschsecurity.com © Bosch Security Systems B.V., 2022

Building solutions for a better life.

2022.07 | 01 | F.01U.406.893 | 202207141525