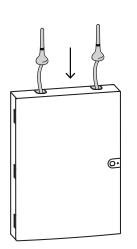

1 | 2 | 3 |





B444 media





1:2





6| 7| 8|



















## **CONETTIX Cellular Communicator**

B444-A2 | B444-V2



en Quick installation guide



13 |

## Manufacturing dates

For product manufacturing dates, go to http:// www.boschsecurity.com/datecodes/ and refer to the serial number located on the product label.

## **Trademarks**

All hardware and software product names used in this document are likely to be registered trademarks and must be treated accordingly.

**Bosch Security Systems B.V.** 

Torenallee 49 5617 BA Eindhoven Netherlands

www.boschsecurity.com © Bosch Security Systems B.V., 2022

Building solutions for a better life.

2022.07 | 01 | F.01U.406.893 | 202207141525