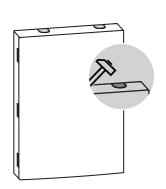

1 | 2 | 3 |





B444 media





1:2





6| 7| 8|



















## **CONETTIX Cellular Communicator**

B444-A2 | B444-V2



en Quick installation guide



13 |

## Manufacturing dates

For product manufacturing dates, go to http:// www.boschsecurity.com/datecodes/ and refer to the serial number located on the product label.

## **Trademarks**

All hardware and software product names used in this document are likely to be registered trademarks and must be treated accordingly.

**Bosch Security Systems B.V.** 

Torenallee 49 5617 BA Eindhoven Netherlands

www.boschsecurity.com © Bosch Security Systems B.V., 2022

Building solutions for a better life.

2022.07 | 01 | F.01U.406.893 | 202207141525