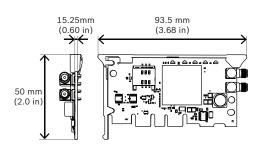

1 | 2 | 3 |

B444 media

1:2

6| 7| 8|

## **CONETTIX Cellular Communicator**

B444-A2 | B444-V2

en Quick installation guide

13 |