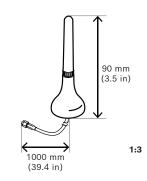

1 | 2 | 3 |

B444 media

1:2

6| 7| 8|

## **CONETTIX Cellular Communicator**

B444-A2 | B444-V2

en Quick installation guide

13 |