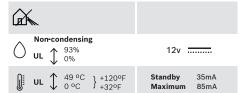

1 | 2 | 3 |

B444 media

1:2

6| 7| 8|

## **CONETTIX Cellular Communicator**

B444-A2 | B444-V2

en Quick installation guide

13 |