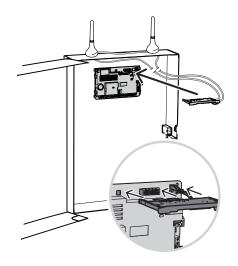

1 | 2 | 3 |





B444 media





1:2





6| 7| 8|



















## **CONETTIX Cellular Communicator**

B444-A2 | B444-V2



en Quick installation guide



13 |

## Manufacturing dates

For product manufacturing dates, go to http:// www.boschsecurity.com/datecodes/ and refer to the serial number located on the product label.

## **Trademarks**

All hardware and software product names used in this document are likely to be registered trademarks and must be treated accordingly.

**Bosch Security Systems B.V.** 

Torenallee 49 5617 BA Eindhoven Netherlands

www.boschsecurity.com © Bosch Security Systems B.V., 2022

Building solutions for a better life.

2022.07 | 01 | F.01U.406.893 | 202207141525