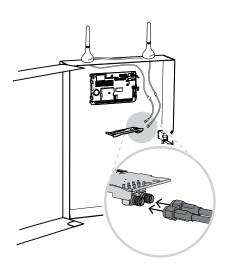

1 | 2 | 3 |





B444 media





1:2





6| 7| 8|



















## **CONETTIX Cellular Communicator**

B444-A2 | B444-V2



en Quick installation guide



13 |

## Manufacturing dates

For product manufacturing dates, go to http:// www.boschsecurity.com/datecodes/ and refer to the serial number located on the product label.

## **Trademarks**

All hardware and software product names used in this document are likely to be registered trademarks and must be treated accordingly.

**Bosch Security Systems B.V.** 

Torenallee 49 5617 BA Eindhoven Netherlands

www.boschsecurity.com © Bosch Security Systems B.V., 2022

Building solutions for a better life.

2022.07 | 01 | F.01U.406.893 | 202207141525