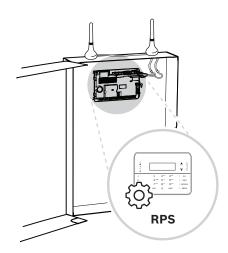

1 | 2 | 3 |





B444 media





1:2





6| 7| 8|



















## **CONETTIX Cellular Communicator**

B444-A2 | B444-V2



en Quick installation guide



13 |

## Manufacturing dates

For product manufacturing dates, go to http:// www.boschsecurity.com/datecodes/ and refer to the serial number located on the product label.

## **Trademarks**

All hardware and software product names used in this document are likely to be registered trademarks and must be treated accordingly.

**Bosch Security Systems B.V.** 

Torenallee 49 5617 BA Eindhoven Netherlands

www.boschsecurity.com © Bosch Security Systems B.V., 2022

Building solutions for a better life.

2022.07 | 01 | F.01U.406.893 | 202207141525