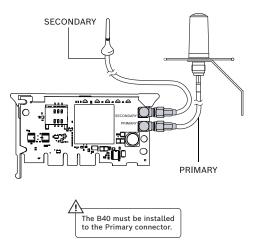

1 | 2 | 3 |





B444 media





1:2





6| 7| 8|



















## **CONETTIX Cellular Communicator**

B444-A2 | B444-V2



en Quick installation guide



13 |

## Manufacturing dates

For product manufacturing dates, go to http:// www.boschsecurity.com/datecodes/ and refer to the serial number located on the product label.

## **Trademarks**

All hardware and software product names used in this document are likely to be registered trademarks and must be treated accordingly.

**Bosch Security Systems B.V.** 

Torenallee 49 5617 BA Eindhoven Netherlands

www.boschsecurity.com © Bosch Security Systems B.V., 2022

Building solutions for a better life.

2022.07 | 01 | F.01U.406.893 | 202207141525