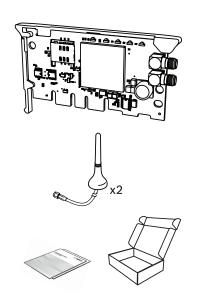

1 | 2 | 3 |

B444 media

1:2

6| 7| 8|

## **CONETTIX Cellular Communicator**

B444-A2 | B444-V2

en Quick installation guide

13 |