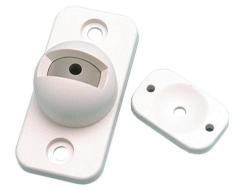

## **Swiveling B335-3 low-profile mount**

www.boschsecurity.com

Surface-mount the plastic, low-profile mount to the wall. It is suitable for use with many detector types. The vertical swivel range is  $\pm 10^{\circ}$  to  $-20^{\circ}$ , while the horizontal swivel range is  $\pm 25^{\circ}$ .

## Swiveling B335-3 low-profile mount

Swiveling, low-profile, plastic mount for wall mounting. The vertical swivel range is  $\pm 10^{\circ}$  to  $-20^{\circ}$ , while the horizontal swivel range is  $\pm 25^{\circ}$ . Available in triple packs. Order number **B335-3**