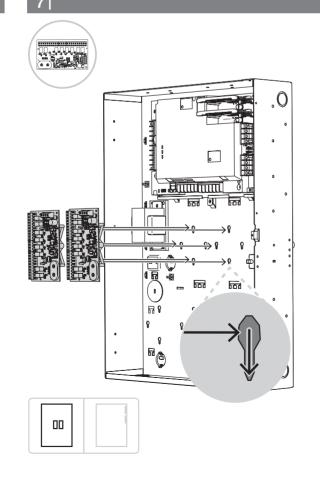

## Large Universal Enclosure B18

en Quick install guide

Bosch Security Systems B.V. Torenallee 49 5617 BA Eindhoven Netherlands

www.boschsecurity.com © Bosch Security Systems B.V., 2022