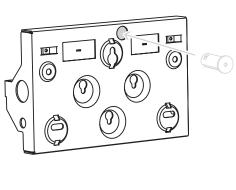

\_

Intended for use with the following modules:

- B208
  - B299
- B308 \_

- B426
- B450
- B901