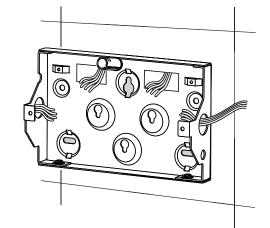

\_

Intended for use with the following modules:

- B208
  - B299
- B308 \_

- B426
- B450
- B901