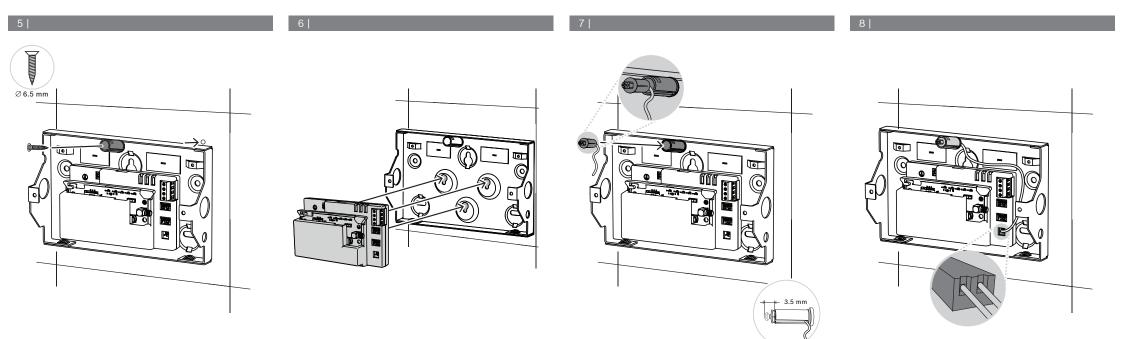

## 03 Module Enclosure

)3

en Quick installation guide

| Dimensions     | 19.7 cm x 13.2 cm x 6.4<br>cm (7.75 in x 5.2 in x 2.5<br>in) |
|----------------|--------------------------------------------------------------|
| Weight         | 0.785 kg (1.75 lb)                                           |
| Color          | White (RAL- 9003)                                            |
| Base Material  | Cold-rolled steel                                            |
| Cover Material | Polycarbonate                                                |

\_

Intended for use with the following modules:

- B208
  - B299
- B308 \_

- B426
- B450
- B901