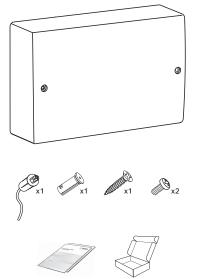

## 03 Module Enclosure

)3

en Quick installation guide

| Dimensions     | 19.7 cm x 13.2 cm x 6.4<br>cm (7.75 in x 5.2 in x 2.5<br>in) |
|----------------|--------------------------------------------------------------|
| Weight         | 0.785 kg (1.75 lb)                                           |
| Color          | White (RAL- 9003)                                            |
| Base Material  | Cold-rolled steel                                            |
| Cover Material | Polycarbonate                                                |

\_

Intended for use with the following modules:

- B208
  - B299
- B308 \_

- B426
- B450
- B901