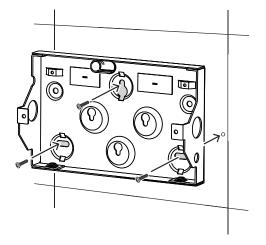

\_

Intended for use with the following modules:

- B208
  - B299
- B308 \_

- B426
- B450
- B901