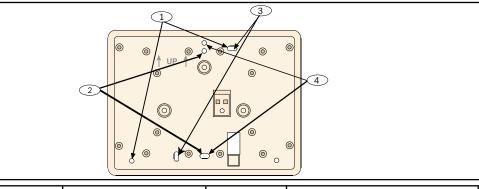

| Callout | Description         | Callout | Description           |
|---------|---------------------|---------|-----------------------|
| 1       | 4 in (10 cm) square | 3       | Double-gang box       |
| 2       | Single-gang box     | 4       | 3.5 in (9 cm) octagon |

## Callout Description

1

Three-point mounting slots

4. Attach to the surface. Refer to the following illustration.