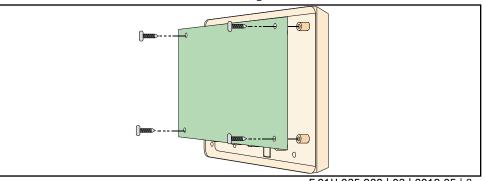

Install the AE20 using the three-point configuration. The surface mount and octagonal box installs are the only opyions in the three-point install. Refer to the following illustration.

Install the cover tamper screw. Refer to illustration below.