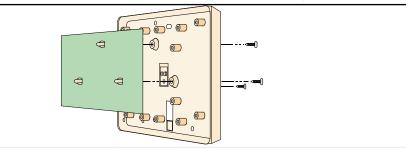

Install the AE20 using the three-point configuration. The surface mount and octagonal box installs are the only opyions in the three-point install. Refer to the following illustration.

Install the cover tamper screw. Refer to illustration below.

## Callout Description

1

Three-point mounting slots

4. Attach to the surface. Refer to the following illustration.