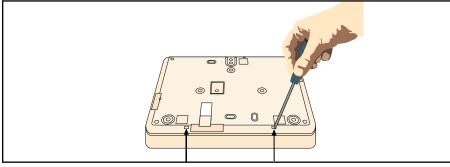

# 2 | Installation

NOTICE!

Failure to follow the mounting instructions can damage the enclosure.

1. Open by inserting a screwdriver into the two slots.

2. Use the mounting holes when installing to an elecrical box.