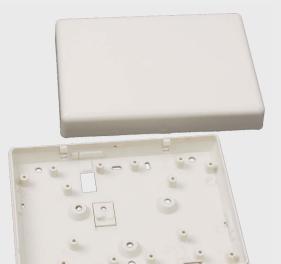

# 1 | Overview

This enclosure holds several Bosch and EDM input, output, and receiver modules.

# 3 | Attaching

Install a module into the AE20. Refer to the following illustration.

ment, insert this screw last.