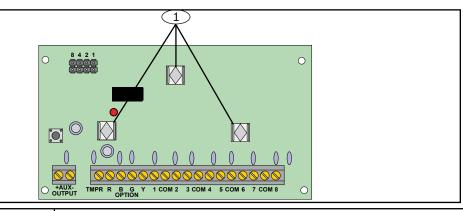

# 3 | Attaching

Install a module into the AE20. Refer to the following illustration.

ment, insert this screw last.