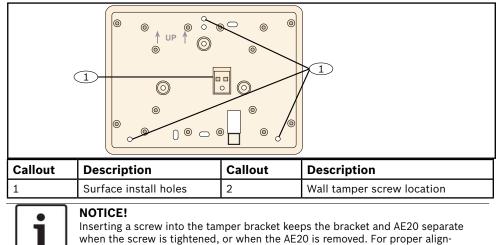

Install the AE20 using the three-point configuration. The surface mount and octagonal box installs are the only opyions in the three-point install. Refer to the following illustration.

Install the cover tamper screw. Refer to illustration below.

## NOTICE!

The wall tamper does not function when you install to an electrical box.

3. Install a 3-point module before installing the enclosure to the wall.